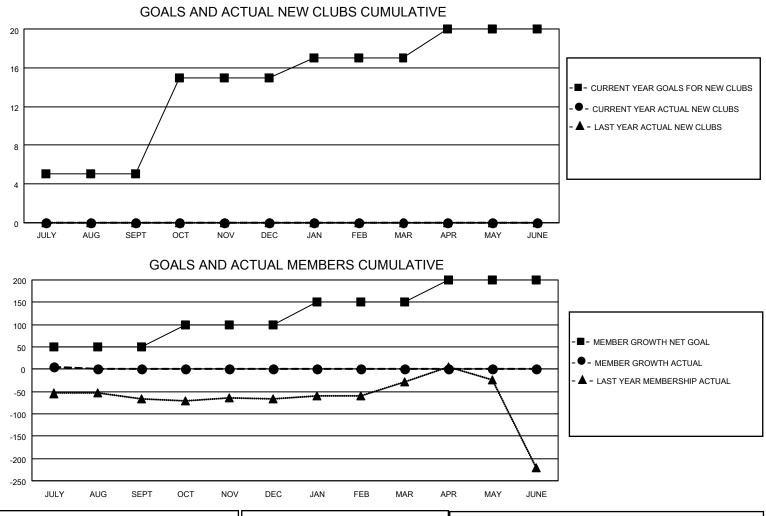

## LOCATION PAKISTAN

District 305 S

Results as of: 7/31/2023

| Clubs                 |               |           |               | Members               |                        |                         |                                                    |
|-----------------------|---------------|-----------|---------------|-----------------------|------------------------|-------------------------|----------------------------------------------------|
| RESULTS FOR 2023-2024 |               |           |               | RESULTS FOR 2023-2024 |                        |                         |                                                    |
| QUARTER               | NEW CLUB GOAL | NEW CLUBS | DROPPED CLUBS | QUARTER               | BER GROWTH NET<br>GOAL | MEMBER GROWTH<br>ACTUAL | DROPPED<br>MEMBERS ACTUAL<br>(including transfers) |
| JULY/AUG/SEPT         | 5             | 0         | 0             | JULY/AUG/SEPT         | 50                     | 27                      | 19                                                 |
| OCT/NOV/DEC           | 10            | 0         | 0             | OCT/NOV/DEC           | 50                     | 0                       | 0                                                  |
| JAN/FEB/MAR           | 2             | 0         | 0             | JAN/FEB/MAR           | 50                     | 0                       | 0                                                  |
| APR/MAY/JUNE          | 3             | 0         | 0             | APR/MAY/JUNE          | 50                     | 0                       | 0                                                  |